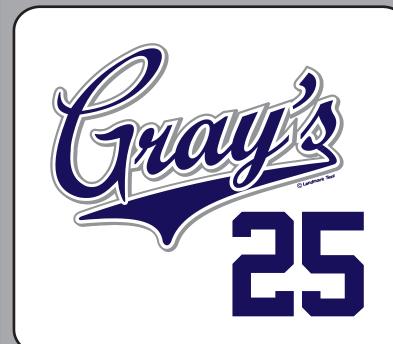

# Design Proof

Top Notch Grays Baseball Uniforms

## **Design Info**

Designer: Peb Tendry

Prepared For: Eric

**Job Type: Screen Printing** 

Width: 11.5"

**Height: 10.5**"

Ink Color(s): 2-Color

Navy

Navy (Number)

Grey

Placement: Full Front w/Front Number

**Shirt Color: White/Navy** 

Approved:

This Design Is Copyrighted By Landmark Teez, LLC & **Cannot Be Reproduced Without Permission From Landmark Teez** 