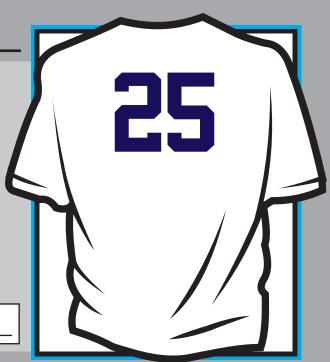

# Design Proof

**Top Notch Grays Baseball Uniforms** 

## **Design Info**

Designer: Rob Londy

Prepared For: Eric

**Job Type:** Screen Printing

Width: ?"

Height: 6"

Number Color(s): 1-Color

Navy

**Placement: Number On Back** 

Shirt Color: White/Navy

Approved: \_\_\_\_\_

This Design Is Copyrighted By Landmark Teez, LLC & Cannot Be Reproduced Without Permission From Landmark Teez