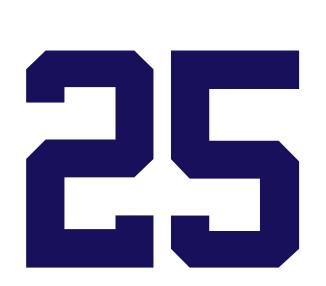

# Design Proof

**Top Notch Grays Baseball Uniforms** 

## **Design Info**

Designer: Rob Londy

Prepared For: Eric

**Job Type:** Screen Printing

Width: ?"

Height: 6"

Number Color(s): 1-Color

Navy

**Placement: Number On Back** 

Shirt Color: White/Navy

Approved: \_\_\_\_\_

This Design Is Copyrighted By Landmark Teez, LLC & Cannot Be Reproduced Without Permission From Landmark Teez