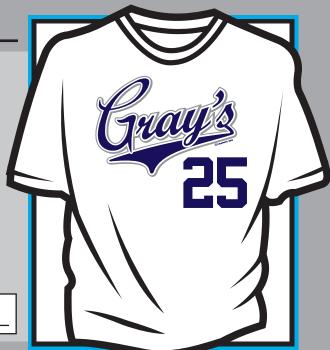

# Design Proof

Top Notch Grays Baseball Uniforms

## **Design Info**

Designer: Peb Tendry

Prepared For: Eric

**Job Type: Screen Printing** 

Width: 11.5"

**Height: 10.5**"

Ink Color(s): 2-Color

Navy

Placement: Full Front w/Front Number

**Shirt Color: White/Navy** 

Approved:

This Design Is Copyrighted By Landmark Teez, LLC & **Cannot Be Reproduced Without Permission From Landmark Teez** 